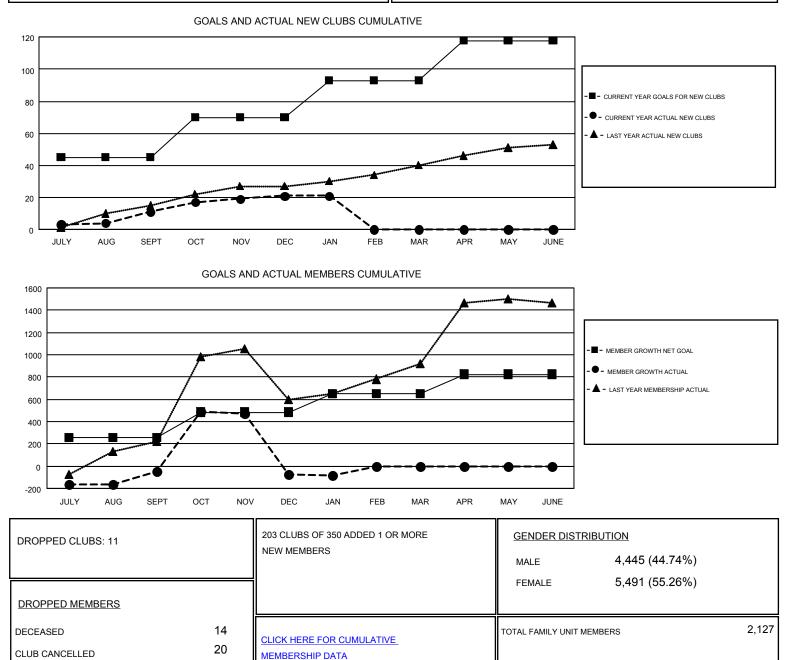

## GMT: EVELINE CHANDRA

GMT CA 7

| Clubs                 |               |           |               | Members               |                           |                         |                                                    |
|-----------------------|---------------|-----------|---------------|-----------------------|---------------------------|-------------------------|----------------------------------------------------|
| RESULTS FOR 2017-2018 |               |           |               | RESULTS FOR 2017-2018 |                           |                         |                                                    |
| QUARTER               | NEW CLUB GOAL | NEW CLUBS | DROPPED CLUBS | QUARTER               | MEMBER GROWTH NET<br>GOAL | MEMBER GROWTH<br>ACTUAL | DROPPED<br>MEMBERS ACTUAL<br>(including transfers) |
| JULY/AUG/SEPT         | 45            | 11        | 5             | JULY/AUG/SEPT         | 255                       | 599                     | 590                                                |
| OCT/NOV/DEC           | 25            | 10        | 5             | OCT/NOV/DEC           | 230                       | 857                     | 826                                                |
| JAN/FEB/MAR           | 23            | 0         | 1             | JAN/FEB/MAR           | 165                       | 116                     | 103                                                |
| APR/MAY/JUNE          | 25            | 0         | 0             | APR/MAY/JUNE          | 175                       | 0                       | 0                                                  |